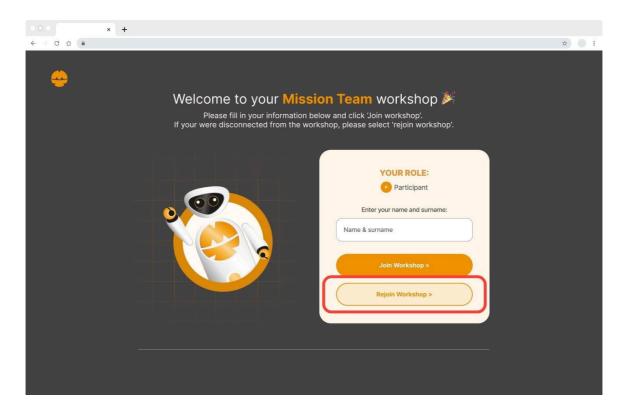

## 2. Start the workshop

- 1. To join the workshop, click on the **participant link** in your invitation email.
- 2. Click Join Workshop.
- 3. In the following **Getting ready** room, the set-up of your **microphone and camera** will be tested.
- 4. You will then join the **Waiting Room**. From this point on, you will be guided through the workshop by the avatar Lynn and the moderator.
- 5. **Important!** Each team member needs a **smart device** and **internet access** to complete the tasks in the workshop. The videos will play separately on each of the participant's smart device. Please remember to mute your microphone before playing the videos and unmute it once the video has ended.

### 3. If you lose your internet connection

- 1. First, try **refreshing** your page. If this does not work, please proceed to the next step below.
- 2. Click on the **participant link** in your invitation email.

3. Then, click the **Rejoin Workshop** button and follow the instructions. You will automatically be taken back to the point where you lost connection.